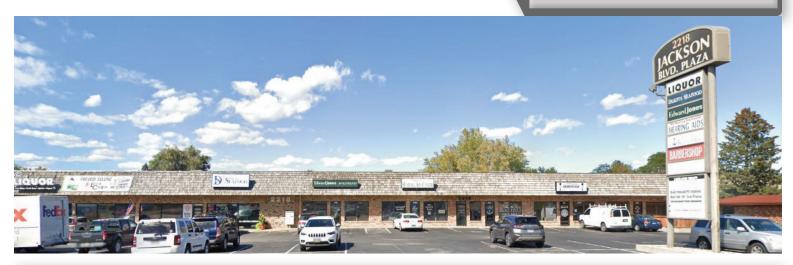

## OFFICE FOR LEASE

2218 JACKSON BLVD RAPID CITY, SD 57702

FOR LEASE

| LEASE INFORMATION |                          |                          |                          |
|-------------------|--------------------------|--------------------------|--------------------------|
|                   | SUITE 4                  | SUITE 5                  | SUITE 7                  |
| SQFT:             | 1,000                    | 1,000                    | 1,000                    |
| Base Rent:        | \$11.50/SF/YR            | \$11.50/SF/YR            | \$9.40/SF/YR             |
| NNN:              | \$4.82/SF/YR + utilities | \$4.82/SF/YR + utilities | \$2.60/SF/YR + utilities |
| Total:            | \$16.32/SF/YR            | \$16.32/SF/YR            | \$12/SF/YR               |
| Monthly:          | \$1,360.00               | \$1,360.00               | \$1,000.00               |

#### SUITE 4

Large open retail floor, utility room and bathroom. Heavy traffic on Jackson Blvd - 21,099 vehicles per day. Signage on street pylon and on the building.

### SUITE 5

6 private offices with front reception area. Heavy traffic on Jackson Blvd - 21,099 vehicles per day. Signage on street pylon and on the building.

#### SUITE 7

Quiet office suite on lower level. Open areas plus private office &restroom. Laminate flooring.

KW Commercial

Your Property—Our Priority SM

2401 West Main Street, Rapid City, SD 57702

605.335.8100 | www.RapidCityCommercial.com