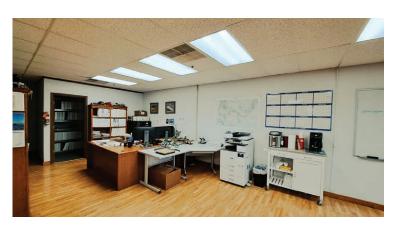

### SUITE 5

6 private offices with front reception area. Heavy traffic on Jackson Blvd - 21,099 vehicles per day. Signage on street pylon and on the building.