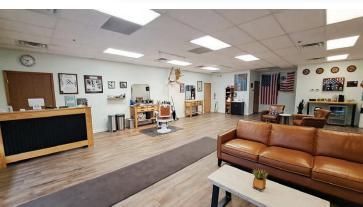

### SUITE 5

6 private offices with front reception area. Heavy traffic on Jackson Blvd - 21,099 vehicles per day. Signage on street pylon and on the building.