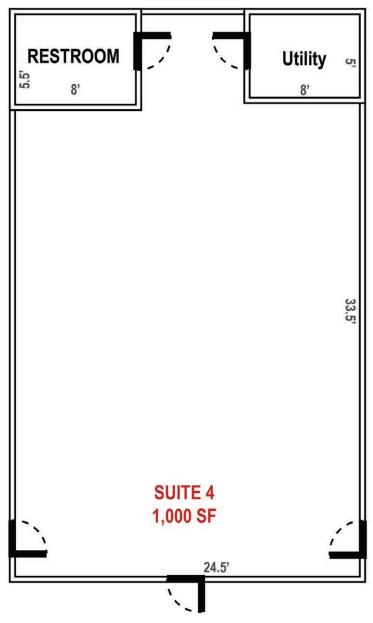

#### SUITE 4

Large open retail floor, utility room and bathroom. Heavy traffic on Jackson Blvd - 21,099 vehicles per day. Signage on street pylon and on the building.