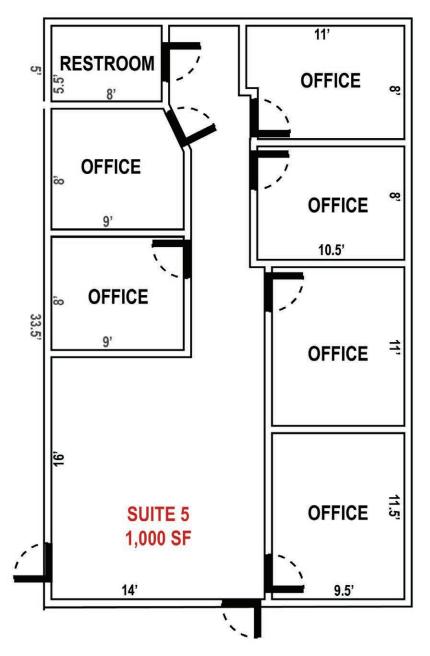

### SUITE 5

6 private offices with front reception area. Heavy traffic on Jackson Blvd - 21,099 vehicles per day. Signage on street pylon and on the building.